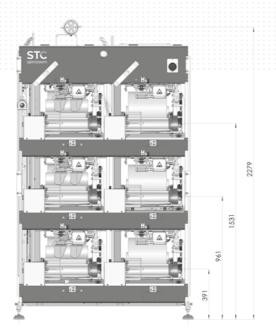

## WinTape THE AUTOMATIC YARN TENSION CONTROLLED WINDER FOR SPECIAL MULTIFILAMENT YARNS

- » Fully automatic winder offering two operating sides
- » Tube magazine for up to 4 empty tubes and parking position for up to 2 full bobbins
- » Ideally prepared for automation due to fixation of yarn ends onto full bobbin and available transport belt
- » Connection to an upper level control system via OPC possible