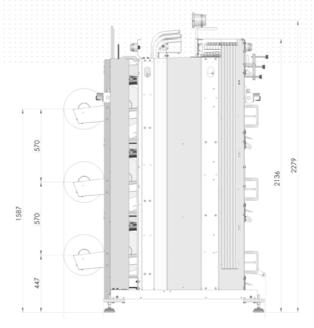

## WinTape THE AUTOMATIC YARN TENSION CONTROLLED WINDER FOR SPECIAL MULTIFILAMENT YARNS

- » Fully automatic winder offering two operating sides
- » Tube magazine for up to 4 empty tubes and parking position for up to 2 full bobbins
- » Ideally prepared for automation due to fixation of yarn ends onto full bobbin and available transport belt
- » Connection to an upper level control system via OPC possible