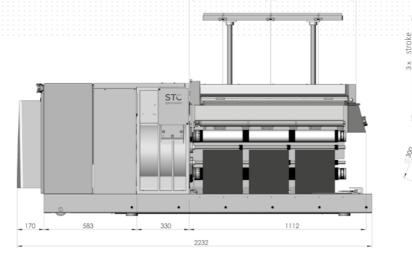

| Version    | Denier range*<br>dtex/yarn end | Take-up speed*<br>(in m/min) | Chuck diameter*<br>(in mm) | Max. package<br>diameter*<br>(in mm) | Max. package<br>volume**<br>(in dm³) | Tube length<br>(in mm) | Stroke<br>(in mm) |
|------------|--------------------------------|------------------------------|----------------------------|--------------------------------------|--------------------------------------|------------------------|-------------------|
| WinTens602 | 300 3,000                      | 1,500 3,000                  | 73                         | 300                                  | 16.4                                 | 290                    | 250               |
| WinTens903 | 300 3,000                      | 1,500 3,000                  | 73                         | 300                                  | 16.4                                 | 290                    | 250               |