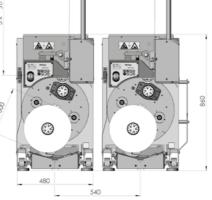

| Version    | Denier range*<br>dtex/yarn end | Take-up speed*<br>(in m/min) | Chuck diameter*<br>(in mm) | Max. package<br>diameter*<br>(in mm) | Max. package<br>volume**<br>(in dm³) | Tube length<br>(in mm) | Stroke<br>(in mm) |
|------------|--------------------------------|------------------------------|----------------------------|--------------------------------------|--------------------------------------|------------------------|-------------------|
| WinTens602 | 300 3,000                      | 1,500 3,000                  | 73                         | 300                                  | 16.4                                 | 290                    | 250               |
| WinTens903 | 300 3,000                      | 1,500 3,000                  | 73                         | 300                                  | 16.4                                 | 290                    | 250               |