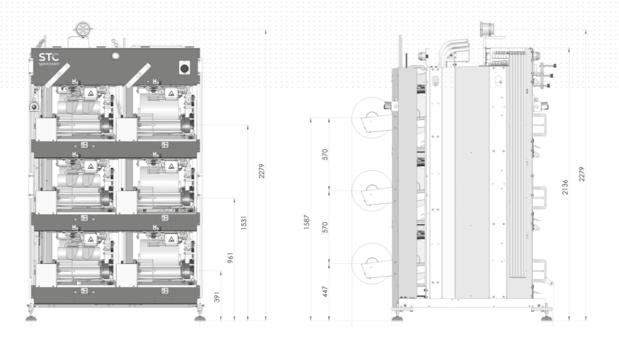

## WinTape THE IDEAL WINDER FOR AN EFFICIENT TAPE **PRODUCTION - THE PERFECT COUPLE WITH EVOTAPE**

- » Fully automatic winder offering two operating sides
- » Tube magazine for up to 4 empty tubes and parking position for up to 2 full bobbins
- » Ideally prepared for automation due to fixation of yarn ends onto final bobbin and available transport belt
- » Connection to an upper level control system via OPC possible