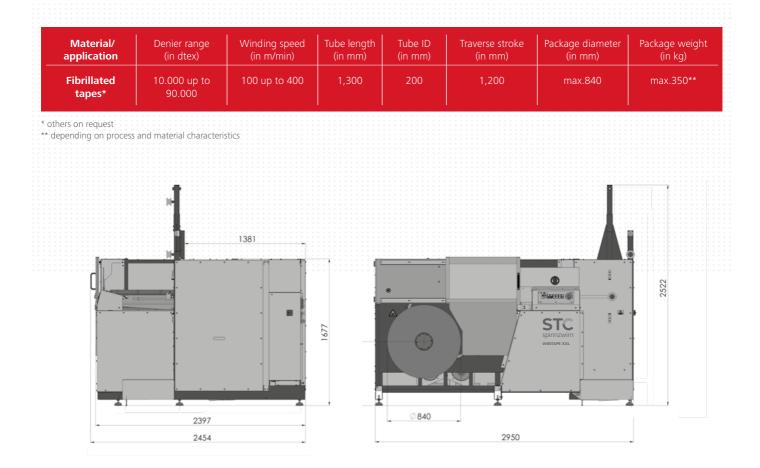

## WinTape XXL THE AUTOMATIC YARN TENSION CONTROLLED WINDER FOR HEAVY PACKAGES UP TO 350 KG

- » Creating bobbins with identical running length
- » Increased downstream process speed due to yarn tension controlled precision winding
- » Individual inverter control system for the highest flexibility at the production
- » Sliding doors and bobbin forklift for the highest safety level around the winder