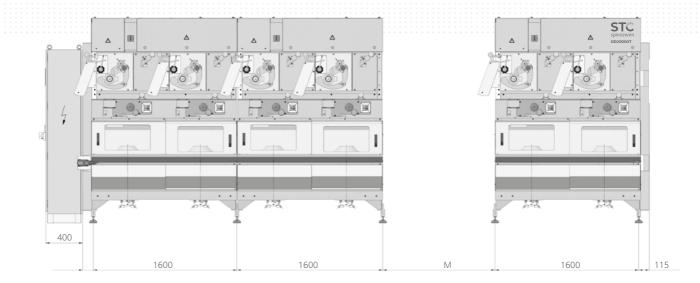

## **DD2000GT**

## TWISTING AND TUBELESS WINDING UP TO 20,000 DTEX

- » 10 to 15 kg contact pressure and 2,000 cN yarn tension for creating bobbin with a higher hardness
- » Bobbin formation with precision winding for an increased downstream process speed
- » No paper tube waste for the end customer due to tubeless precision winding
- » Individual control of all twisting positions to have the necessary flexibility

| *max. values cannot be combined |
|---------------------------------|
|---------------------------------|

<sup>\*\*</sup> depends on spindle speed and denier

| Supply bobbin        |                |  |
|----------------------|----------------|--|
| Max. bobbin diameter | 280 mm         |  |
| Max. stroke          | 250 mm         |  |
| Inner tube diameter  | 90/94 mm       |  |
| Twisted bobbin       |                |  |
| Max. bobbin diameter | 260 mm         |  |
| Stroke               | 200/250/260 mm |  |