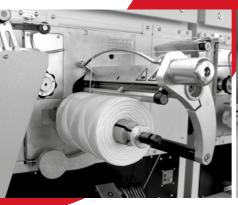

## **DD2000GT**

## TWISTING AND TUBELESS WINDING UP TO 20,000 DTEX

- » 10 to 15 kg contact pressure and 2,000 cN yarn tension for creating bobbin with a higher hardness
- » Bobbin formation with precision winding for an increased downstream process speed
- » No paper tube waste for the end customer due to tubeless precision winding
- » Individual control of all twisting positions to have the necessary flexibility