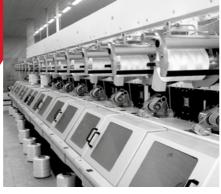

## **DD2000GT**

## TWISTING AND TUBELESS WINDING UP TO 20,000 DTEX

- » 10 to 15 kg contact pressure and 2,000 cN yarn tension for creating bobbin with a higher hardness
- » Bobbin formation with precision winding for an increased downstream process speed
- » No paper tube waste for the end customer due to tubeless precision winding
- » Individual control of all twisting positions to have the necessary flexibility