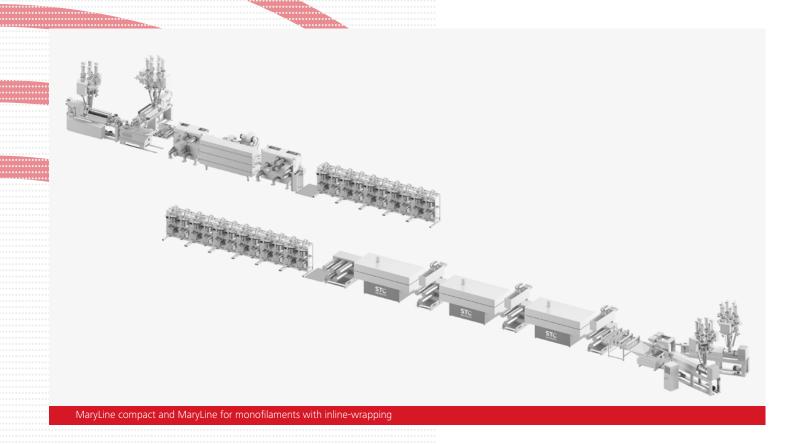

## FOR THE COMPLETE PRODUCTION OF **ARTIFICIAL GRASS** YARNS FOR ALL KINDS OF APPLICATION FOR SPORTS AND LANDSCAPING

- » MaryLine available with different extruder dimensions and working widths to reach the required output of mono- or bi-color yarn
- » Sustainable production of BiComponent monofilaments
- » Tape production for high process and cost efficiency
- » Downstream equipment for texturing and/or wrapping as well as twisting available

## MaryLine & MaryLine compact

PRODUCTION
OF HIGH-END
MONOFILAMENTS