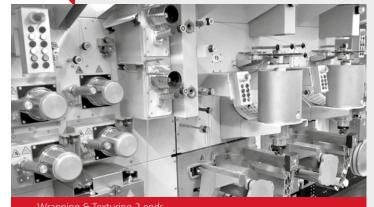

-----------------------------------|-----------------------------------------------------------|
| PE/PP/PA/PET  | 300 - 2,500 dtex | Different shapes<br>for natural look<br>and best<br>performance | High resilience,<br>Low shrinkage,<br>Lowest curl effects |

<sup>\*</sup> max. values cannot be combined

| Тар | es | Count range*      | Characteristics                                    | Special properties         |
|-----|----|-------------------|----------------------------------------------------|----------------------------|
| PE  |    | 300 - 12,000 dtex | Perfectly fibrillated<br>with needles or<br>knives | Thickness up to 200 micron |

<sup>\*</sup> max. values cannot be combined

## MaryLine & MaryLine compact

PRODUCTION
OF HIGH-END
MONOFILAMENTS



## **TEXTURING & WRAPPING**





## **TWISTING**