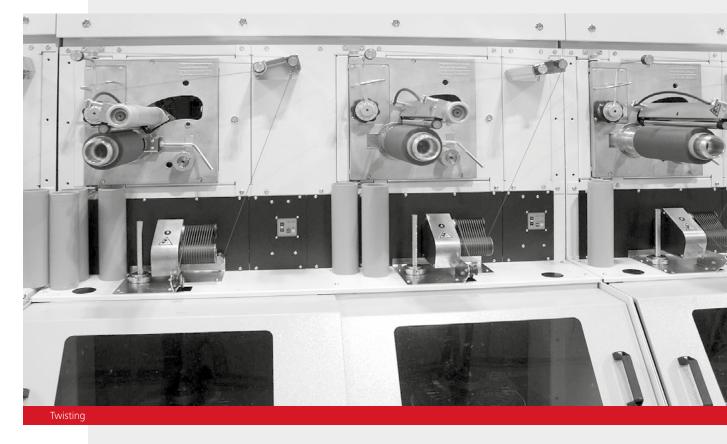

--------------|-----------------------------------------------------------|
| PE/PP/PA/PET  | 300 - 2,500 dtex | Different shapes<br>for natural look<br>and best<br>performance | High resilience,<br>Low shrinkage,<br>Lowest curl effects |

<sup>\*</sup> max. values cannot be combined

| Тар | es | Count range*      | Characteristics                                    | Special properties         |
|-----|----|-------------------|----------------------------------------------------|----------------------------|
| PE  |    | 300 - 12,000 dtex | Perfectly fibrillated<br>with needles or<br>knives | Thickness up to 200 micron |

<sup>\*</sup> max. values cannot be combined

## MaryLine & MaryLine compact

PRODUCTION
OF HIGH-END
MONOFILAMENTS



## **TEXTURING & WRAPPING**





## **TWISTING**