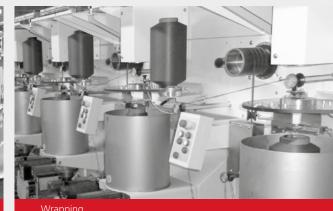

---------------------------------|-----------------------------------------------------------|
| PE/PP/PA/PET  | 300 - 2,500 dtex | Different shapes<br>for natural look<br>and best<br>performance | High resilience,<br>Low shrinkage,<br>Lowest curl effects |

<sup>\*</sup> max. values cannot be combined

| Тар | es | Count range*      | Characteristics                                    | Special properties         |
|-----|----|-------------------|----------------------------------------------------|----------------------------|
| PE  |    | 300 - 12,000 dtex | Perfectly fibrillated<br>with needles or<br>knives | Thickness up to 200 micron |

<sup>\*</sup> max. values cannot be combined

## MaryLine & MaryLine compact

PRODUCTION
OF HIGH-END
MONOFILAMENTS



## **TEXTURING & WRAPPING**





## **TWISTING**