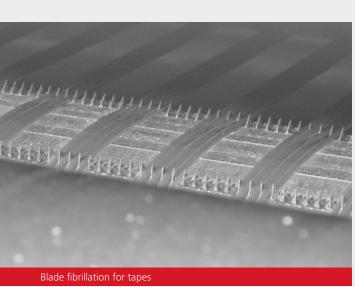

<sup>\*</sup> max. values cannot be combined

| Тар | es | Count range*      | Characteristics                                    | Special properties         |
|-----|----|-------------------|----------------------------------------------------|----------------------------|
| PE  |    | 300 - 12,000 dtex | Perfectly fibrillated<br>with needles or<br>knives | Thickness up to 200 micron |