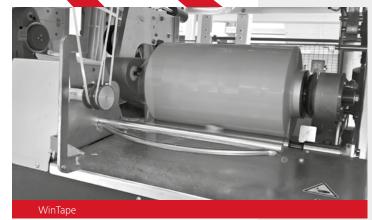

| Special properties |
|--------------|------------------|-------------------------|--------------------|
| HDPE**       | 400 – 2,000 dtex | up to 420 monofilaments | > 10 g/den         |
|              |                  |                         |                    |

\* max. values cannot be combined

\*\* others on request

| Geotextiles | Count range*     | Characteristics             | Special properties            |
|-------------|------------------|-----------------------------|-------------------------------|
| PP**        | 400 – 6,000 dtex | High denier & high tenacity | up to 7.5 g/den at 4,000 dtex |

# **EvoTape & MaryLine**

HIGH PERFORMANCE TAPES AND MONOFILAMENTS MEETING MARKET DEMANDS



\* max. values cannot be combined

\*\* biopolymers and others on request







# **EVOTAPE**