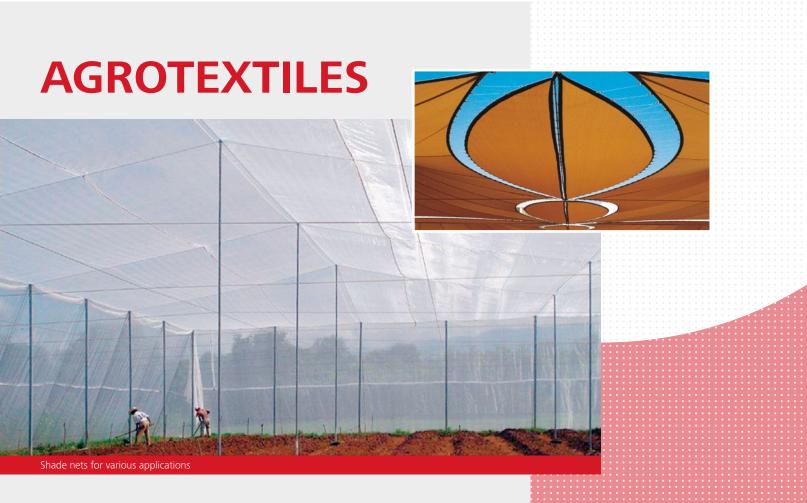

#### FOR THE PRODUCTION OF TAPES AND MONOFILAMENTS FOR **AGROTEXTILES** AND GEOTEXTILES

- » With highest tenacities in combination with precise elongations
- » High-modulus tapes and monofilaments
- » Various shapes of monofilaments available
- » Optimized for best weaving efficiency and perfect performance of final products

### **Tapes**

| Agrotextiles | Count range*     | Characteristics                                                                    | Special properties                                    |
|--------------|------------------|------------------------------------------------------------------------------------|-------------------------------------------------------|
| PP / PE      | 600 – 2,100 dtex | Thin coloured tapes,<br>Perfect properties for Raschel<br>machines or flat weaving | Thin tapes from 24 to 35 microns according to request |