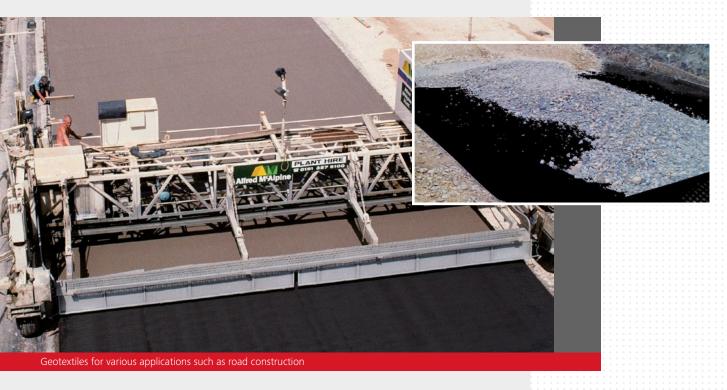

#### FOR THE PRODUCTION OF TAPES AND MONOFILAMENTS FOR **AGROTEXTILES** AND GEOTEXTILES

- » With highest tenacities in combination with precise elongations
- » High-modulus tapes and monofilaments
- » Various shapes of monofilaments available
- » Optimized for best weaving efficiency and perfect performance of final products

#### \* max. values cannot be combined

| Geotextiles | Count range*     | Characteristics                                                          | Special properties                                       |
|-------------|------------------|--------------------------------------------------------------------------|----------------------------------------------------------|
| PP / PE     | 600 – 8,000 dtex | High-speed at low production<br>costs,<br>Fibrillated or non-fibrillated | Thin tapes with up to<br>7.5 g/den,<br>Reduced shrinkage |